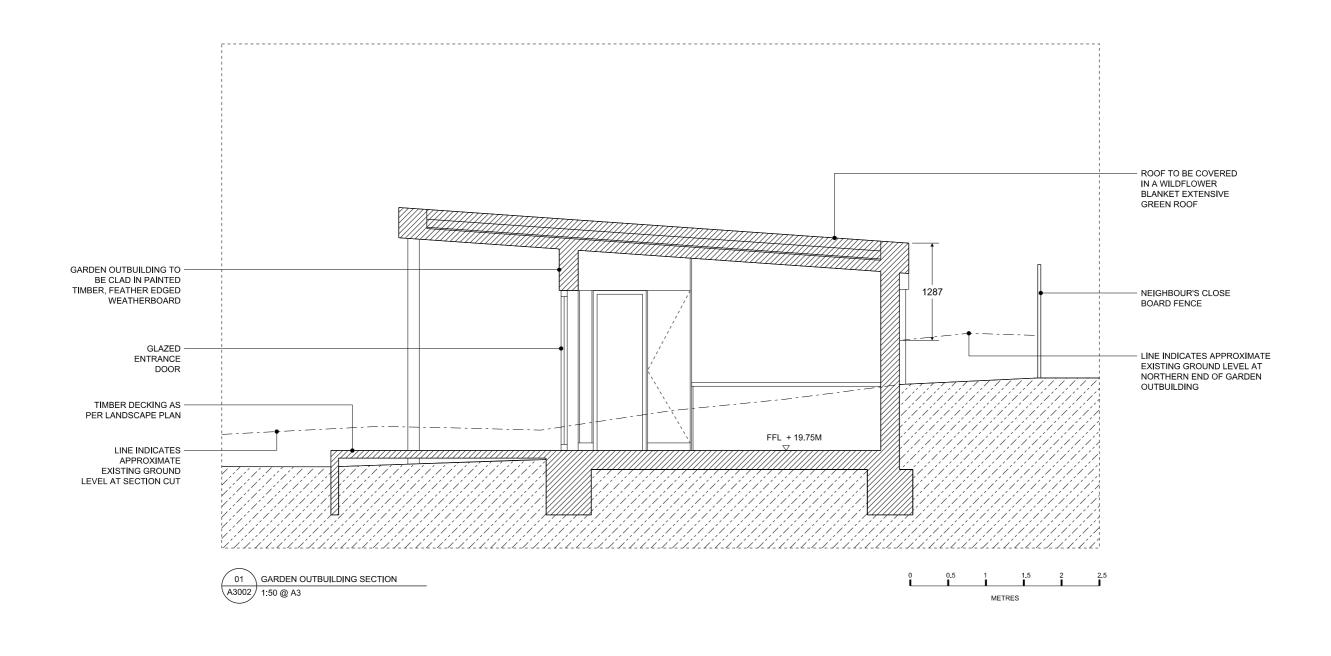

| DATE:    | REVISION: DATE: REVISION: | This drawing to be read in conjunction with all other contract documents and specifications and all other consultant | JOB NO.: | PROJECT:      | DRAWING:                            | SCALE:    | DATE:      | MOSLEY THOROLD                             |
|----------|---------------------------|----------------------------------------------------------------------------------------------------------------------|----------|---------------|-------------------------------------|-----------|------------|--------------------------------------------|
| 13.07.17 | A A                       | drawings. Drawing not to be scaled and all levels and dimensions to be checked on site by contractor with any        | OUD      | Hadleigh Road | Proposed Garden Outbuilding Section | 1.50 @ 42 | 24.05.2017 | ARCHITECTS LTD                             |
| 26.07.17 | В                         | discrepancies notified to Architect prior to proceeding with works. No drawings                                      | 290K     | Hadieigh Road | Proposed Garden Outbuilding Section | 1:50 @ A3 |            | Studio 2, 7 Winkley Street, London, E2 6PY |
| 03.08.17 | C                         | should be reproduced in any form without prior written permission of                                                 |          |               |                                     |           | DRN / CHD: | +44 (0)20 7739 9390                        |
|          |                           | Mosley Thorold Architects Ltd. Copyright and Intellectual property of all Information shown is reserved by them.     | PHASE:   | FOR PLANNING  | DRAWING NO.: A3002                  | REV.: C   | NM / HT    | info@mosleythorold.com                     |